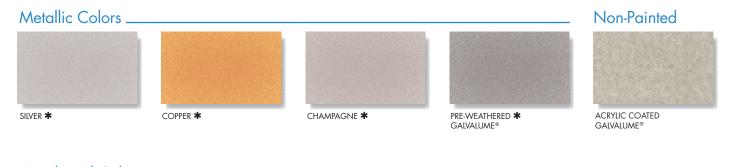

Weathered Colors

Image: Select the select the

\* Available at a slight price premium.

🕂 Available in 26ga SMP

\* Also available in Robust.

Colors shown are matched as accurately as possible, but may vary slightly from finished product. These rich and vibrant colors are produced with either Kynar 500<sup>®</sup> or Hylar 5000<sup>®</sup> resins, which provide superior color retention and allow Sheffield Metals to offer non-prorated coating warranties for most applications. Coating warranty varies for Regal Red, Matte Black, Copper, Champagne, Silver, and Pre-Weathered Galvalume. Steelscape's Vintage carries a 20 year Finish Warranty. Please contact your representative for more information.